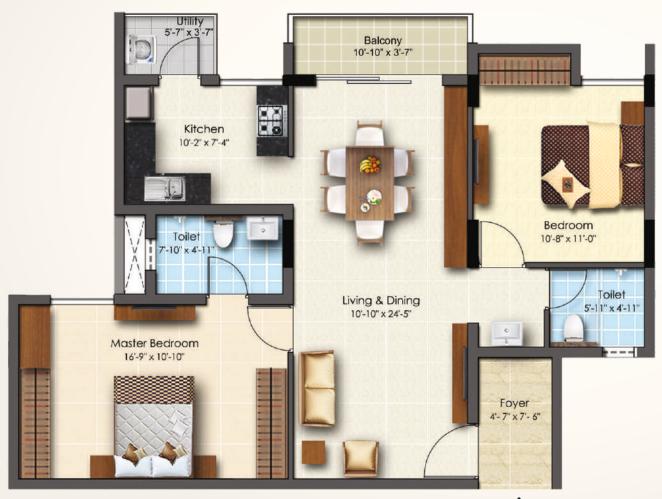

Type: 2 BHK | Overall Area: 1,238 sq. ft. | RERA Carpet Area: 792.51 sq. ft.

F-01-17 | F-02-17 | F-03-17 | F-04-17

F-01-06 | F-02-06 | F-03-06 | F-04-06

F-01-07 | F-02-07 | F-03-07 | F-04-07

F-01-08 | F-02-08 | F-03-08 | F-04-08