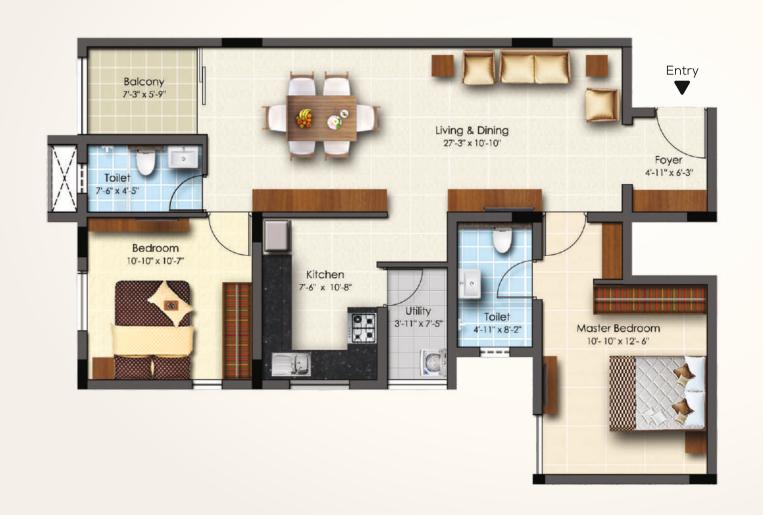

F-01-15 | F-02-15 | F-03-15 | F-04-15

F-01-16 | F-02-16 | F-03-16 | F-04-16

Type: 2 BHK | Overall Area: 1,235 sq. ft. | RERA Carpet Area: 760.64 sq. ft.

F-01-02 | F-02-02 | F-03-02 | F-04-02 F-01-03 | F-02-03 | F-03-03 | F-04-03