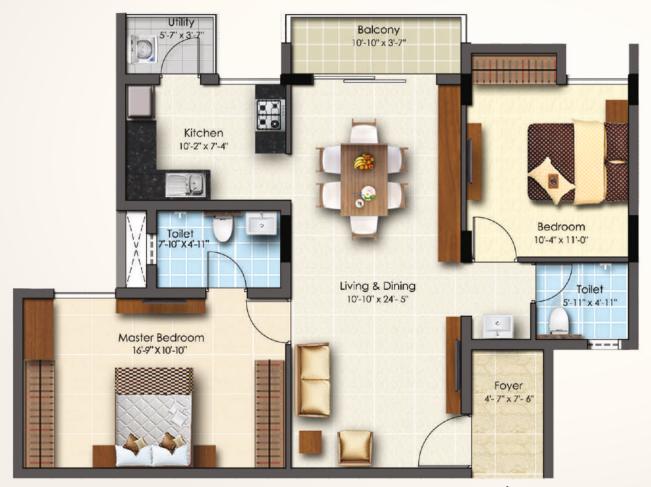

Type: 2 BHK | Overall Area: 1,247 sq. ft. | RERA Carpet Area: 798.13 sq. ft.

F-01-09 | F-02-09 | F-03-09 | F-04-09

F-01-12 | F-02-12 | F-03-12 | F-04-12

F-01-10 | F-02-10 | F-03-10 | F-04-10

F-01-11 | F-02-11 | F-03-11 | F-04-11