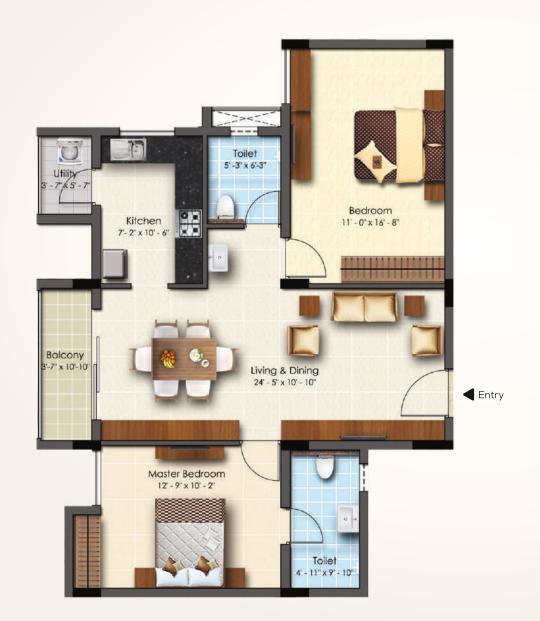

F-01-15 | F-02-15 | F-03-15 | F-04-15

F-01-16 | F-02-16 | F-03-16 | F-04-16

Type: 2 BHK | Overall Area: 1,235 sq. ft. | RERA Carpet Area: 760.64 sq. ft.

F-01-02 | F-02-02 | F-03-02 | F-04-02 F-01-03 | F-02-03 | F-03-03 | F-04-03

Type: 2 BHK | Overall Area: 1,238 sq. ft. | RERA Carpet Area: 792.51 sq. ft.

F-01-17 | F-02-17 | F-03-17 | F-04-17

F-01-06 | F-02-06 | F-03-06 | F-04-06

F-01-07 | F-02-07 | F-03-07 | F-04-07

F-01-08 | F-02-08 | F-03-08 | F-04-08

Type: 2 BHK | Overall Area: 1,247 sq. ft. | RERA Carpet Area: 798.13 sq. ft.

F-01-09 | F-02-09 | F-03-09 | F-04-09

F-01-12 | F-02-12 | F-03-12 | F-04-12

F-01-10 | F-02-10 | F-03-10 | F-04-10

F-01-11 | F-02-11 | F-03-11 | F-04-11