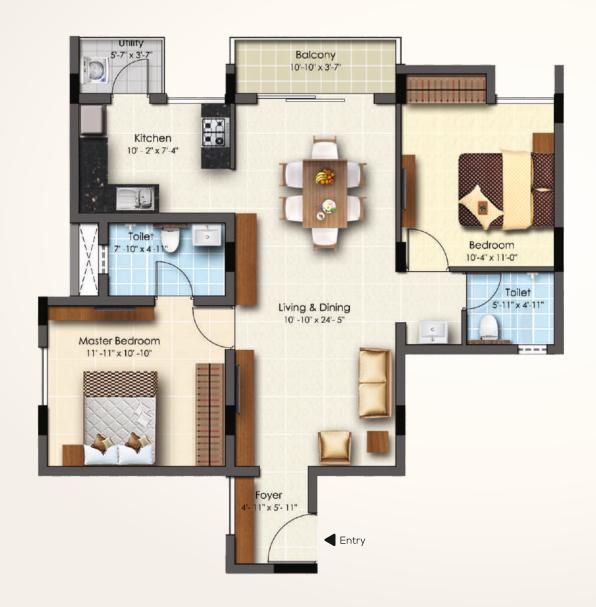

Type: 2 BHK | Overall Area: 1,238 sq. ft. | RERA Carpet Area: 792.51 sq. ft.

F-01-17 | F-02-17 | F-03-17 | F-04-17

F-01-06 | F-02-06 | F-03-06 | F-04-06

F-01-07 | F-02-07 | F-03-07 | F-04-07

F-01-08 | F-02-08 | F-03-08 | F-04-08