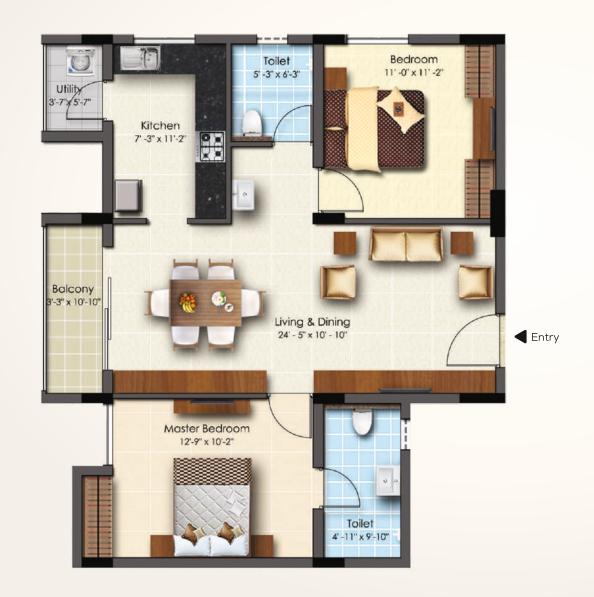

F-01-15 | F-02-15 | F-03-15 | F-04-15

F-01-16 | F-02-16 | F-03-16 | F-04-16

Type: 2 BHK | Overall Area: 1,235 sq. ft. | RERA Carpet Area: 760.64 sq. ft.

F-01-02 | F-02-02 | F-03-02 | F-04-02 F-01-03 | F-02-03 | F-03-03 | F-04-03