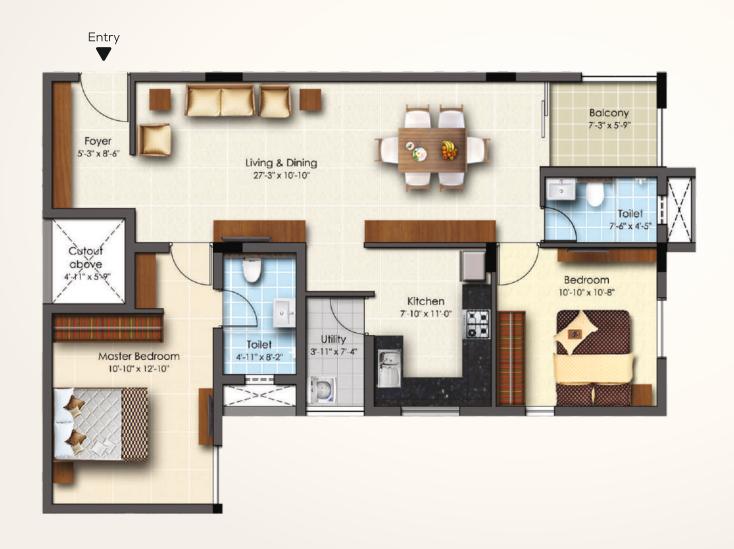

**FLOOR PLANS** 

#### **Ground Floor Plan**

Auspicious - North-East extended site

F-01-04 | F-02-04 | F-03-04 | F-04-04

F-01-05 | F-02-05 | F-03-05 | F-04-05

F-01-01 | F-02-01 | F-03-01 | F-04-01

F-01-14 | F-02-14 | F-03-14 | F-04-14

F-01-15 | F-02-15 | F-03-15 | F-04-15

F-01-16 | F-02-16 | F-03-16 | F-04-16

Type: 2 BHK | Overall Area: 1,235 sq. ft. | RERA Carpet Area: 760.64 sq. ft.

F-01-02 | F-02-02 | F-03-02 | F-04-02 F-01-03 | F-02-03 | F-03-03 | F-04-03

Type: 2 BHK | Overall Area: 1,238 sq. ft. | RERA Carpet Area: 792.51 sq. ft.

F-01-17 | F-02-17 | F-03-17 | F-04-17

F-01-06 | F-02-06 | F-03-06 | F-04-06

F-01-07 | F-02-07 | F-03-07 | F-04-07

F-01-08 | F-02-08 | F-03-08 | F-04-08

Type: 2 BHK | Overall Area: 1,247 sq. ft. | RERA Carpet Area: 798.13 sq. ft.

F-01-09 | F-02-09 | F-03-09 | F-04-09

F-01-12 | F-02-12 | F-03-12 | F-04-12

F-01-10 | F-02-10 | F-03-10 | F-04-10

F-01-11 | F-02-11 | F-03-11 | F-04-11

F-01-13 | F-02-13 | F-03-13 | F-04-13