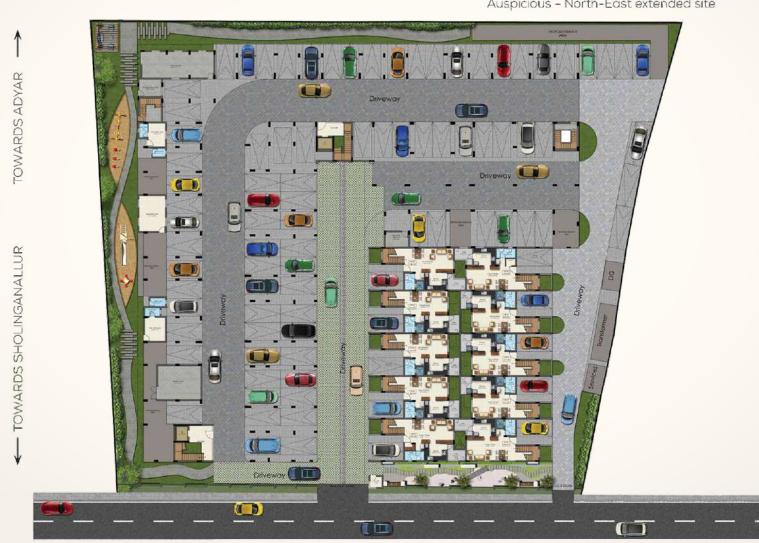

#### **Ground Floor Plan**

Auspicious - North-East extended site

F-01-04 | F-02-04 | F-03-04 | F-04-04

F-01-05 | F-02-05 | F-03-05 | F-04-05

F-01-01 | F-02-01 | F-03-01 | F-04-01

F-01-14 | F-02-14 | F-03-14 | F-04-14

F-01-15 | F-02-15 | F-03-15 | F-04-15

F-01-16 | F-02-16 | F-03-16 | F-04-16

Type: 2 BHK | Overall Area: 1,235 sq. ft. | RERA Carpet Area: 760.64 sq. ft.

F-01-02 | F-02-02 | F-03-02 | F-04-02 F-01-03 | F-02-03 | F-03-03 | F-04-03

Type: 2 BHK | Overall Area: 1,238 sq. ft. | RERA Carpet Area: 792.51 sq. ft.

F-01-17 | F-02-17 | F-03-17 | F-04-17

F-01-06 | F-02-06 | F-03-06 | F-04-06

F-01-07 | F-02-07 | F-03-07 | F-04-07

F-01-08 | F-02-08 | F-03-08 | F-04-08

Type: 2 BHK | Overall Area: 1,247 sq. ft. | RERA Carpet Area: 798.13 sq. ft.

F-01-09 | F-02-09 | F-03-09 | F-04-09

F-01-12 | F-02-12 | F-03-12 | F-04-12

F-01-10 | F-02-10 | F-03-10 | F-04-10

F-01-11 | F-02-11 | F-03-11 | F-04-11

F-01-13 | F-02-13 | F-03-13 | F-04-13