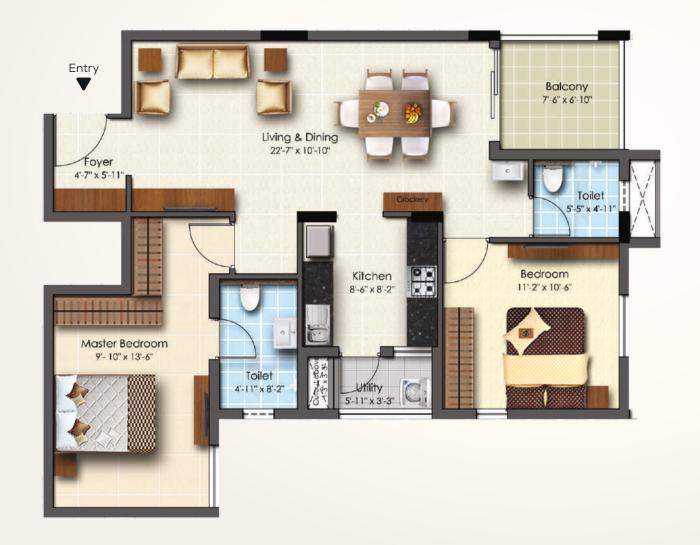

Type: 2 BHK | Overall Area: 1,238 sq. ft. | RERA Carpet Area: 792.51 sq. ft.

F-01-17 | F-02-17 | F-03-17 | F-04-17

F-01-06 | F-02-06 | F-03-06 | F-04-06

F-01-07 | F-02-07 | F-03-07 | F-04-07

F-01-08 | F-02-08 | F-03-08 | F-04-08