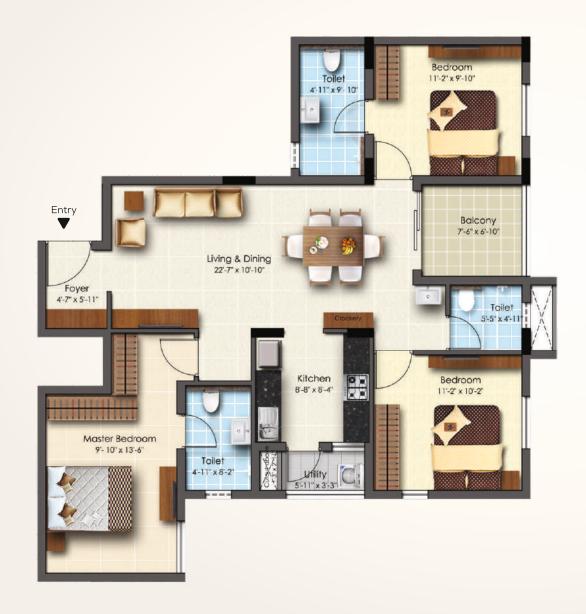

F-01-15 | F-02-15 | F-03-15 | F-04-15

F-01-16 | F-02-16 | F-03-16 | F-04-16

Type: 2 BHK | Overall Area: 1,235 sq. ft. | RERA Carpet Area: 760.64 sq. ft.

F-01-02 | F-02-02 | F-03-02 | F-04-02 F-01-03 | F-02-03 | F-03-03 | F-04-03

Type: 2 BHK | Overall Area: 1,238 sq. ft. | RERA Carpet Area: 792.51 sq. ft.

F-01-17 | F-02-17 | F-03-17 | F-04-17

F-01-06 | F-02-06 | F-03-06 | F-04-06

F-01-07 | F-02-07 | F-03-07 | F-04-07

F-01-08 | F-02-08 | F-03-08 | F-04-08

Type: 2 BHK | Overall Area: 1,247 sq. ft. | RERA Carpet Area: 798.13 sq. ft.

F-01-09 | F-02-09 | F-03-09 | F-04-09

F-01-12 | F-02-12 | F-03-12 | F-04-12

F-01-10 | F-02-10 | F-03-10 | F-04-10

F-01-11 | F-02-11 | F-03-11 | F-04-11