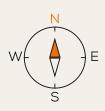

Type: 2 BHK | Overall Area: 1,247 sq. ft. | RERA Carpet Area: 798.13 sq. ft.

F-01-09 | F-02-09 | F-03-09 | F-04-09

F-01-12 | F-02-12 | F-03-12 | F-04-12

F-01-10 | F-02-10 | F-03-10 | F-04-10

F-01-11 | F-02-11 | F-03-11 | F-04-11