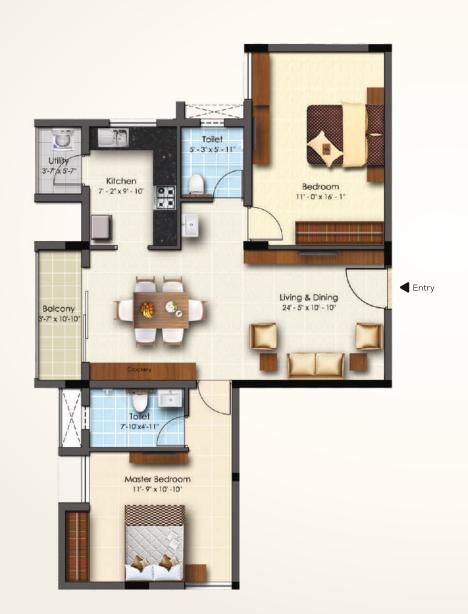

F-01-15 | F-02-15 | F-03-15 | F-04-15

F-01-16 | F-02-16 | F-03-16 | F-04-16

Type: 2 BHK | Overall Area: 1,235 sq. ft. | RERA Carpet Area: 760.64 sq. ft.

F-01-02 | F-02-02 | F-03-02 | F-04-02 F-01-03 | F-02-03 | F-03-03 | F-04-03