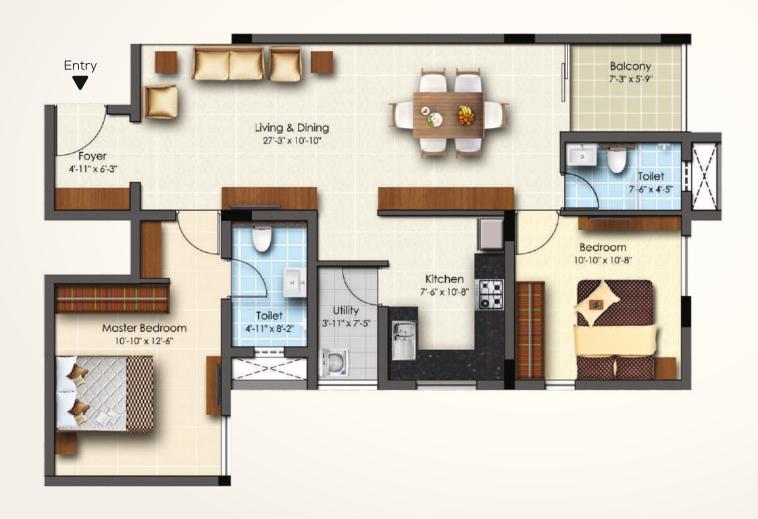

Type: 2 BHK | Overall Area: 1,247 sq. ft. | RERA Carpet Area: 798.13 sq. ft.

F-01-09 | F-02-09 | F-03-09 | F-04-09

F-01-12 | F-02-12 | F-03-12 | F-04-12

F-01-10 | F-02-10 | F-03-10 | F-04-10

F-01-11 | F-02-11 | F-03-11 | F-04-11